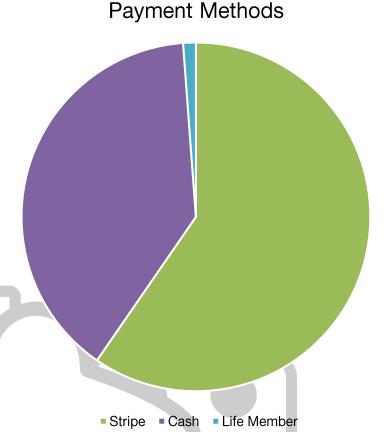

Fortunately, QUGS was able to proceed with Market Days on both semesters this year and that was when majority of our sign-ups happen. This time, the preferred method of payment was Stripe, with 60% of the memberships being paid this way.