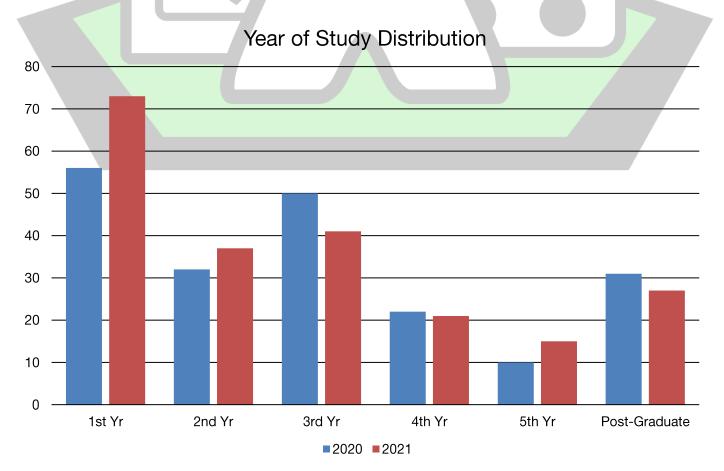

The first years, sitting at 34%, made up the largest fraction of our membership signups and the fifth years and above were the smallest fraction at 7%. Due to the pandemic making it nearly impossible for international students to come over to Australia, the QUGS 2021 memberships comprised of an overwhelming number of domestic students at 92%. We are cautiously optimistic in hoping that memberships from both onshore and offshore students will rise following the ease of COVID-19 restrictions next year.