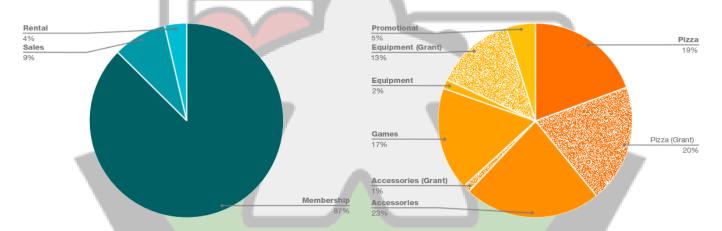

#### **Bradley Stone**

In summary, QUGS opened the financial year on the 1st of September with \$2,814.43, and closed with \$2,080.41, a net loss of \$734.02.

Income totalled \$1110.16 and spending totalled \$1844.18 in cash and \$959.56 in UQUnion grant. The following two graphs show where income came from and how money was spent, respectively

"Rental", "Membership", "Games" and "Pizza" should be self-evident. "Sales" is income from selling *Bohnaparte*, *Gang of Four*, *Haggis*, *Junta*, *Knightmare Chess*, *Love Letter* and *Quirks* this financial year. "Promotional" covers anything used at Market Day, for instance membership cards, and domain registration. "Equipment" is anything used by the Society not directly associated with a game, such as receipt books and the new games case. "Accessories" are anything that is associated with a game, for example sleeves and the new *Dominion* box.

This year, the executive made the decision to sleeve every card QUGS owned. Furthermore, a new games case was purchased. These two projects constituted about one third of total expenditure (including grant). Should the next financial year be identical to this financial year, without these projects, QUGS can expect a net gain of about \$200.